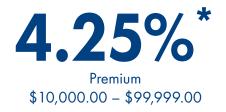

## **GuaranteeShield Series**

FIXED AN<u>NUITY</u>

## **GUARANTEESHIELD 3**



## **4.50%**\*

**4.60%**<sup>\*</sup>

## **GUARANTEESHIELD 5**



**4.75%**\* Premium \$99,999.01 - \$249,999.00



| Free Withdrawal              | • Free withdrawals of up to 10% starting in year two                                                                                                                                                                         |
|------------------------------|------------------------------------------------------------------------------------------------------------------------------------------------------------------------------------------------------------------------------|
| Death benefit                | • Greater of the contract value or MGSV. No surrender charges at death.