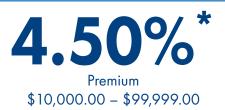

## **GuaranteeShield Series**

FIXED AN<u>NUITY</u>

## **GUARANTEESHIELD 3**



## **4.50%**\*

**4.60%**<sup>\*</sup>

## **GUARANTEESHIELD 5**



**4.75%**\* Premium \$99,999.01 - \$249,999.00



| Free Withdrawal              | • Free withdrawals of up to 10% starting in year two                                                                                                                                                                         |
|------------------------------|------------------------------------------------------------------------------------------------------------------------------------------------------------------------------------------------------------------------------|
| Death benefit                | • Greater of the contract value or MGSV. No surrender charges at death.