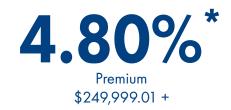

## **GUARANTEESHIELD 5**

**4.75%**\* Premium \$99,999.01 - \$249,999.00

| Free Withdrawal              | • Free withdrawals of up to 10% starting in year two                                                                                                                                                                         |
|------------------------------|------------------------------------------------------------------------------------------------------------------------------------------------------------------------------------------------------------------------------|
| Death benefit                | • Greater of the contract value or MGSV. No surrender charges at death.                                                                                                                                                      |
| Surrender Charge<br>Schedule | <ul> <li>3-year Period - 9%, 8%, 7%, 0%</li> <li>5-year Period - 9%, 8%, 7%, 6%, 5%, 0%</li> <li>CA - 3-year Period - 8.30%, 8.25%, 7.25%, 0%</li> <li>CA - 5-year Period - 8.30%, 8.25%, 7.25%, 6.25%, 5.20%, 0%</li> </ul> |